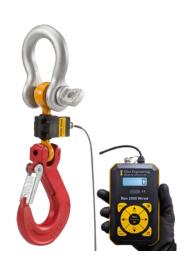

#### Ron 2000-S

Dynamometer with wired remote display

Capacities: 1000 Lbs/0.5t to 600.000Lbs/300t

## Ron 2000-H

Crane Scale with wired remote display

Capacities: 1000 Lbs/0.5t to

60,000Lbs/30t