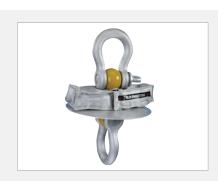

## Ron 2501-S

Wireless Dynamometer

Capacities: 1000 Lbs/0.5t to 600,000Lbs/300t Transmission range:

150 yards / meters (Outdoor, line of sight)

#### Ron 2000-S

Dynamometer with wired remote display

Capacities: 1000 Lbs/0.5t to 600.000Lbs/300t