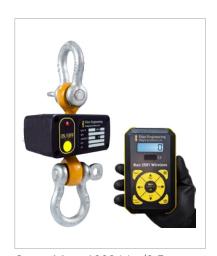

## Ron 2501-H Wireless Crane Scale

Capacities: 1000 Lbs/0.5t to 60,000Lbs/30tt Transmission range:

150 yards / meters (Outdoor, line of sight)