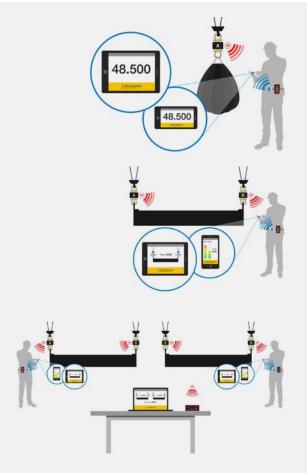

#### **Single** Point Load Monitoring:

View measurements from a single crane or hoist - from your SMARTPHONE or TABLET.

The load cell transmits measurements over RF to the portable receiver, which transmits them via Bluetooth to the smartphone / tablet.

## **Dual Point Load Monitoring:**

View the measurements from two points individually, as well as the sum of their loads - from your SMARTPHONE or TABLET. Display loads as a **real-time load map.** 

## Multiple Point Load Monitoring:

Monitor multiple load points simultaneously from your SMARTPHONE, TABLET or LAPTOP.

Display their individual measurements, as well as the sum of multiple user - configurable points.

View all measurements as a real-time load map.

In addition, monitor up to 200 load points from a PC in your control room - using a real time load map, or monitor each load cell individually.