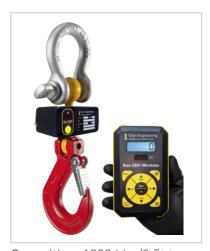

## Ron 2501-H Wireless Crane Scale

Capacities: 1000 Lbs/0.5t to 60,000Lbs/30tt Transmission range:

150 yards / meters (Outdoor, line of sight)