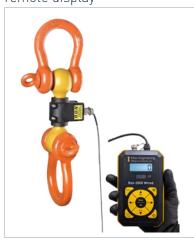

#### Ron 2000-S

Dynamometer with wired remote display

Capacities: 1000 Lbs/0.5t to 600.000Lbs/300t