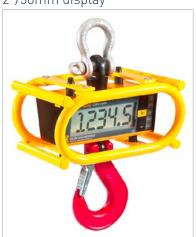

#### Ron 3050

Crane Scale with large 2"/50mm display

Capacities: 1000 Lbs/0.5t to

30.000Lbs/15t

With optional protective cage