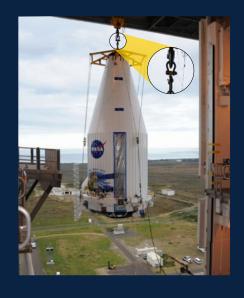

#### **Attributes**

- Lightweight and portable
- Heavy duty designs with shock-absorbing mechanisms
- The exclusive use of high grade aerospace steel for load cell bodies
- Shackle holes offset 90 degrees to eliminate bending of the load cell resulting in increased safety and accuracy
- Accuracy: 0.1% of full scale
- Safety factor: 5:1
- Variety of capacities from 0.5t to 300t (dynamometers)
- Battery life of up to 2000 hours using common alkaline batteries (optional: up to 4000 hours on the wireless Ron 2501)
- Compact dimensions ensure minimal loss of headroom
- Short delivery time in most cases 48-72 hours
- Reliable transmission: Our wireless systems are programmed to ensure that the displayed value is identical to that transmitted
- Safety Four decades in the market with repeat customers such as NASA, Spacex, Boeing, GE, Lockheed Martin, as well as numerous other customers.
- Advanced, multi point load monitoring: Monitor multiple load points simultaneously from your SMARTPHONE, TABLET or LAPTOP.