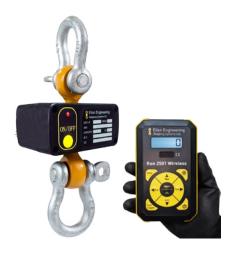

## Ron 2501-S

Wireless Dynamometer

Capacities: 1000 Lbs/0.5t to 600,000Lbs/300t Transmission range:

150 yards / meters (Outdoor, line of sight)

## Ron 2501-H Wireless Crane Scale

Capacities: 1000 Lbs/0.5t to 60,000Lbs/30tt Transmission range:

150 yards / meters (Outdoor, line of sight)