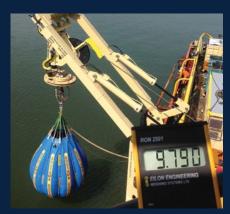

## Ron 2501-S

Wireless Dynamometer

Capacities: 1000 Lbs/0.5t to 600,000Lbs/300t Transmission range:

150 yards / meters (Outdoor, line of sight)