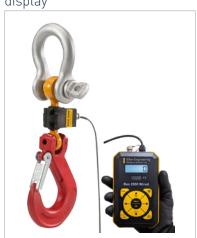

## Ron 2501-S

Wireless Dynamometer

Capacities: 1000 Lbs/0.5t to 600,000Lbs/300t Transmission range:

150 yards / meters (Outdoor, line of sight)