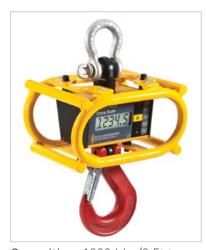

#### Ron 3050

Crane Scale with large 2"/50mm display

Capacities: 1000 Lbs/0.5t to

30.000Lbs/15t

With optional protective cage

## **Ron 3025**

Scale with 1"/25mm display

Capacities: 1000 Lbs/0.5t to

25,000Lbs/12.5t

With optional protective cage