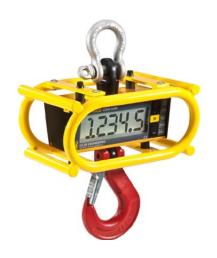

#### Ron 3050

Crane Scale with large 2"/50mm display

Capacities: 1000 Lbs/0.5t to

30.000Lbs/15t

With optional protective cage

## **Ron 3025**

Scale with 1"/25mm display

Capacities: 1000 Lbs/0.5t to

25,000Lbs/12.5t

With optional protective cage